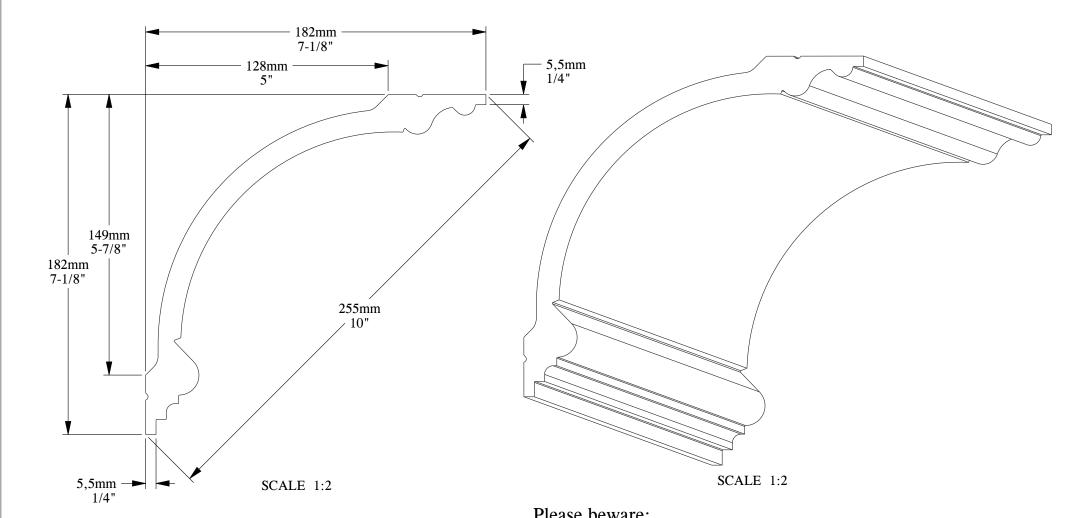

Product is visuallized in this drawing without ornamentation

Biekorfstraat 32 8400 Oostende - Belgium Tel +32 (0)59 80 32 52 www.oracdecor.com info@oracdecor.com

Part name: C338B

Designed by: ORAC

Designed on: 12-Dec-2013

Unless otherwise specified: all dimensions are in millimeters and inches, scale 1:1, length 2 meters

All information in this document is Orac's exclusive property. It may in no case be reproduced, even partly, be communicated to a third party or used for any possible purpose without ORAC's express written permission. Further legal information can be found at https://www.oracdecor.com/en/general-sales-conditions