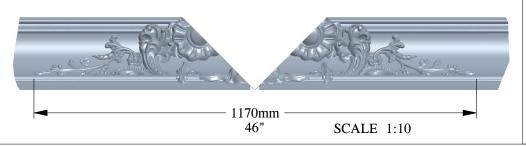

Product is visuallized in this drawing without ornamentation

Biekorfstraat 32 8400 Oostende - Belgium Tel +32 (0)59 80 32 52 www.oracdecor.com info@oracdecor.com

Part name: C338B

Designed by: ORAC

Designed on: 12-Dec-2013

Unless otherwise specified: all dimensions are in millimeters and inches, scale 1:1, length 2 meters

All information in this document is Orac's exclusive property. It may in no case be reproduced, even partly, be communicated to a third party or used for any possible purpose without ORAC's express written permission. Further legal information can be found at https://www.oracdecor.com/en/general-sales-conditions