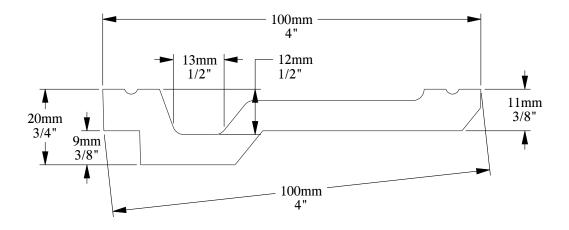

SCALE 1:2

Biekorfstraat 32 8400 Oostende - Belgium Tel +32 (0)59 80 32 52 www.oracdecor.com info@oracdecor.com Part name: C356

Designed by: Jacques Vergracht

Designed on: 19-Nov-2004

Unless otherwise specified: all dimensions are in millimeters and inches, scale 1:1, length 2 meters