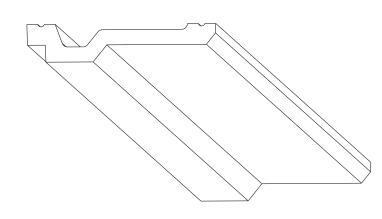

SCALE 1:2

Biekorfstraat 32 8400 Oostende - Belgium Tel +32 (0)59 80 32 52 www.oracdecor.com info@oracdecor.com Part name: C356

Designed by: Jacques Vergracht

Designed on: 19-Nov-2004

Unless otherwise specified: all dimensions are in millimeters and inches, scale 1:1, length 2 meters