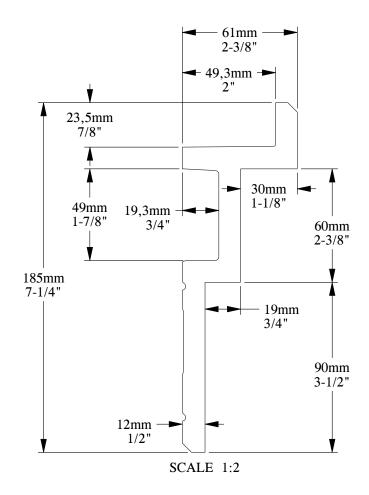

ORAC® DECOR

Biekorfstraat 32 8400 Oostende - Belgium Tel +32 (0)59 80 32 52 www.oracdecor.com info@oracdecor.com Part name: C396

Designed by: ORAC

Designed on: 16-Apr-2018

Unless otherwise specified: all dimensions are in millimeters and inches, scale 1:1, length 2 meters