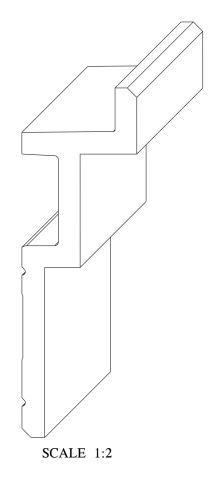

ORAC® DECOR

Biekorfstraat 32 8400 Oostende - Belgium Tel +32 (0)59 80 32 52 www.oracdecor.com info@oracdecor.com Part name: C396

Designed by: ORAC

Designed on: 16-Apr-2018

Unless otherwise specified: all dimensions are in millimeters and inches, scale 1:1, length 2 meters