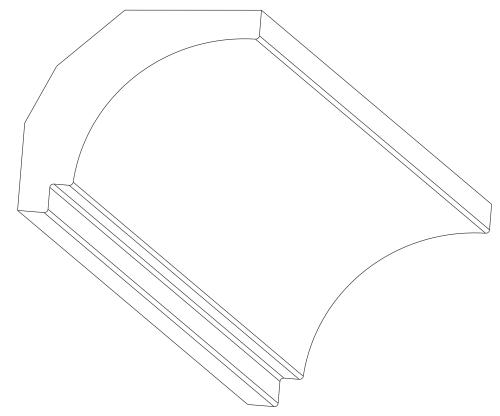

SCALE 2:1

SCALE 2:1

Biekorfstraat 32 8400 Oostende - Belgium Tel +32 (0)59 80 32 52 www.oracdecor.com info@oracdecor.com Part name: CX115

Designed by: ORAC

Designed on: 29-Jul-2000

Unless otherwise specified: all dimensions are in millimeters and inches, scale 1:1, length 2 meters