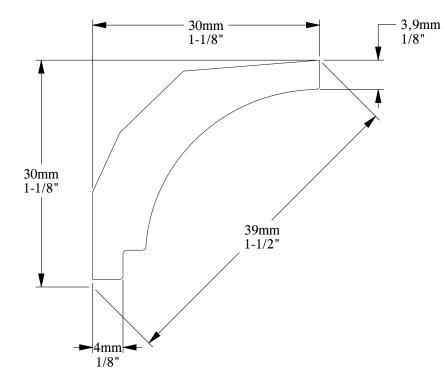

SCALE 2:1

SCALE 2:1

Biekorfstraat 32 8400 Oostende - Belgium Tel +32 (0)59 80 32 52 www.oracdecor.com info@oracdecor.com Part name: CX115

Designed by: ORAC

Designed on: 29-Jul-2000

Unless otherwise specified: all dimensions are in millimeters and inches, scale 1:1, length 2 meters