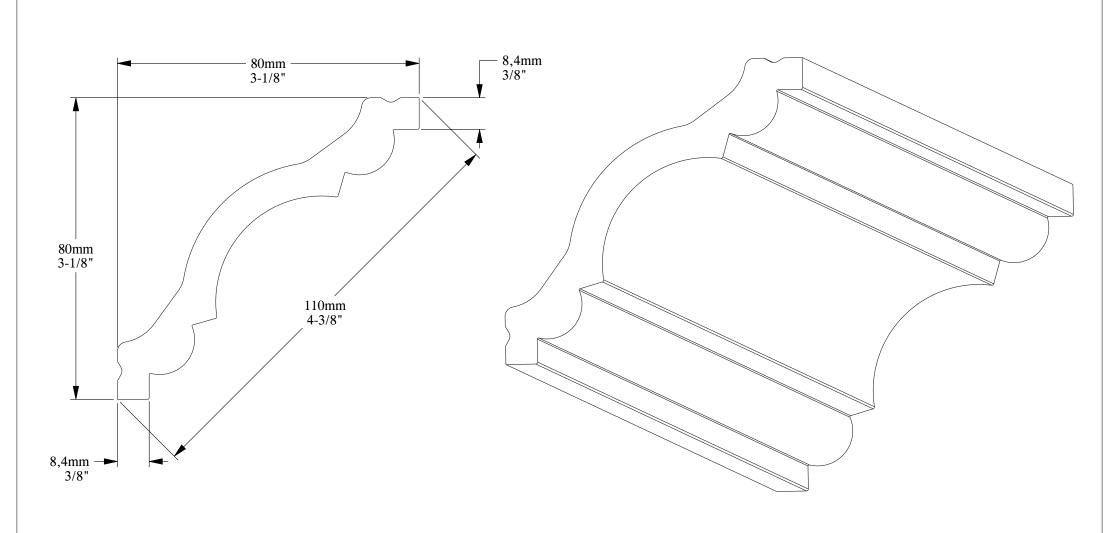

ORAC®

Biekorfstraat 32 8400 Oostende - Belgium Tel +32 (0)59 80 32 52 www.oracdecor.com info@oracdecor.com Part name: CX123

Designed by: ORAC

Designed on: 29-Jul-2003

Unless otherwise specified: all dimensions are in millimeters and inches, scale 1:1, length 2 meters