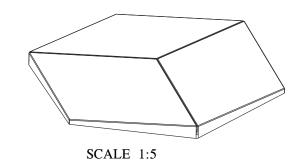

SCALE 1:5

Installation area: 0,078 m<sup>2</sup>

Biekorfstraat 32 8400 Oostende - Belgium Tel +32 (0)59 80 32 52 www.oracdecor.com info@oracdecor.com Part name: W105

Designed by: ORAC

Designed on: 08-Feb-2017