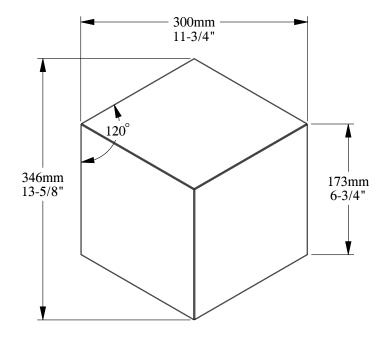

Unless otherwise specified: all dimensions are in millimeters and inches, scale 1:1, length 2 meters

All information in this document is Orac's exclusive property. It may in no case be reproduced, even partly, be communicated to a third party or used for any possible purpose without ORAC's express written permission. Further legal information can be found at https://www.oracdecor.com/en/general-sales-conditions