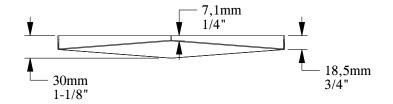

Unless otherwise specified: all dimensions are in millimeters and inches, scale 1:1, length 2 meters

All information in this document is Orac's exclusive property. It may in no case be reproduced, even partly, be communicated to a third party or used for any possible purpose without ORAC's express written permission. Further legal information can be found at https://www.oracdecor.com/en/general-sales-conditions