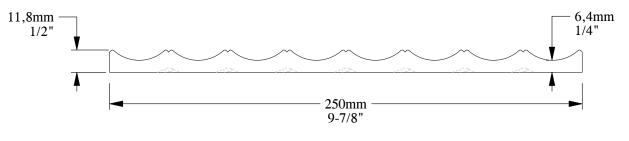

Unless otherwise specified: all dimensions are in millimeters and inches, scale 1:1, length 2 meters

All information in this document is Orac's exclusive property. It may in no case be reproduced, even partly, be communicated to a third party or used for any possible purpose without ORAC's express written permission. Further legal information can be found at https://www.oracdecor.com/en/general-sales-conditions