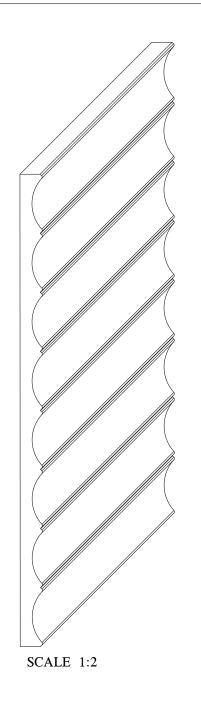

SCALE 1:2

Installation area: 0,5m<sup>2</sup>

ORAC®

Biekorfstraat 32 8400 Oostende - Belgium Tel +32 (0)59 80 32 52 www.oracdecor.com info@oracdecor.com Part name: W109

Designed by: ORAC

Designed on: 04-Jan-2019