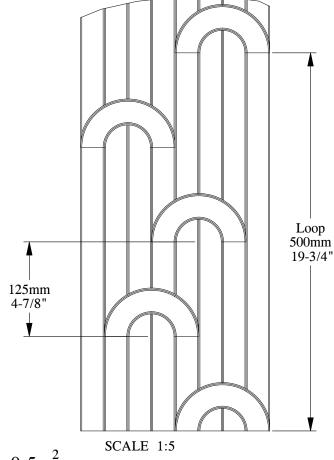

<u>Installation</u> area: 0,5m<sup>2</sup>

ORAC®

Biekorfstraat 32 8400 Oostende - Belgium Tel +32 (0)59 80 32 52 www.oracdecor.com info@oracdecor.com Part name: W212

Designed by: ORAC

Designed on: 23-May-2022

Unless otherwise specified: all dimensions are in millimeters and inches, scale 1:1, length 2 meters

All information in this document is Orac's exclusive property. It may in no case be reproduced, even partly, be communicated to a third party or used for any possible purpose without ORAC's express written permission. Further legal information can be found at https://www.oracdecor.com/en/general-sales-conditions