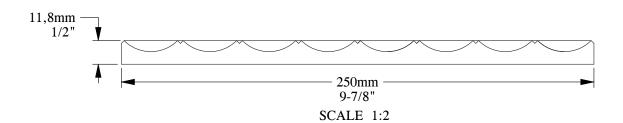

<u>Installation</u> area: 0,5m<sup>2</sup>

ORAC®

Biekorfstraat 32 8400 Oostende - Belgium Tel +32 (0)59 80 32 52 www.oracdecor.com info@oracdecor.com Part name: W212

Designed by: ORAC

Designed on: 23-May-2022

Unless otherwise specified: all dimensions are in millimeters and inches, scale 1:1, length 2 meters

All information in this document is Orac's exclusive property. It may in no case be reproduced, even partly, be communicated to a third party or used for any possible purpose without ORAC's express written permission. Further legal information can be found at https://www.oracdecor.com/en/general-sales-conditions