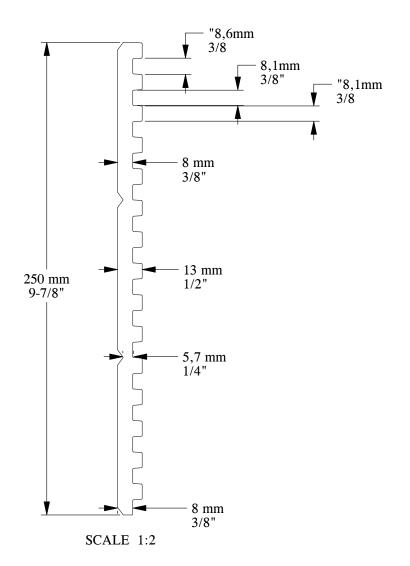

ORAC® DECOR

Biekorfstraat 32 8400 Oostende - Belgium Tel +32 (0)59 80 32 52 www.oracdecor.com info@oracdecor.com Part name: WX205

Designed by: ORAC

Designed on: 09-May-2022

Unless otherwise specified: all dimensions are in millimeters and inches, scale 1:1, length 2 meters